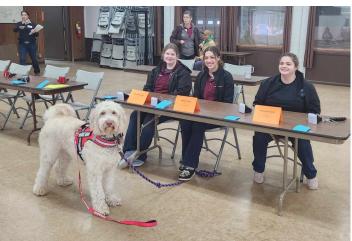

## 2024 4-H Public Presentations Results!

Congratulations to all youth whom presented this year! This year we had 43 youth present between both nights. The following youth have qualified for district contests!