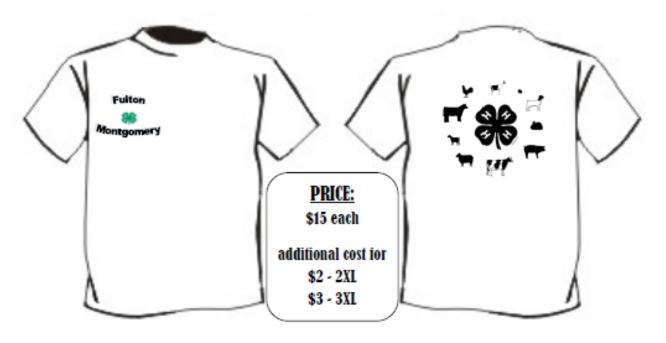

e Individual—Grant Potter

#### **Beginner Team**

Coach: Jennifer Keehan & Caitlyn Lawrence

Hannah Adams Olivia Dygert **Tucker Dygert** Anna Potter Declan Rocklin

**Carrie Trauger** 

2nd Place Team 3rd Place Team (Combined with Saratoga) 2nd Place Individual—Anna Potter 5th Place Individual—Tucker Dygert 6th Place Individual—Declan Rocklin 7th Place Individual—Olivia Dygert 8th Place Individual—Hannah Adams 9th Place Individual—Carrie Trauger

Thank you to team coaches Martin Kelly, Becky Ferry, Jennifer Keehan & Caitlyn Lawrence for volunteering your time and expertise to coach!

Anna Potter & Tucker Dygert will advance to the NY State Dairy Quiz Bowl contest as part of the beginner team representing our region.

#### Congratulations!











# 4-H Livestock T-shirt Order Form





| Nai | ne: |  |  |  |  |
|-----|-----|--|--|--|--|
|     |     |  |  |  |  |

Address:

Phone #: \_\_\_\_\_ Email: \_\_\_\_

| SIZE:  | COLOR  | QTY: | TOTAL: |
|--------|--------|------|--------|
| Y-S    | Maroon |      | \$     |
| Y-M    | Maroon |      | \$     |
| Y-L    | Maroon |      | \$     |
| SM     | Maroon |      | \$     |
| MED    | Maroon |      | \$     |
| LG     | Maroon |      | \$     |
| XL     | Maroon |      | \$     |
| 2XL    | Maroon |      | \$     |
| 3XL    | Maroon |      | \$     |
| TOTAL: |        |      | \$     |

| SIZE:  | COLOR | QTY: | TOTAL: |
|--------|-------|------|--------|
| Y-S    | Navy  |      | \$     |
| Y-M    | Navy  |      | \$     |
| Y-L    | Navy  |      | \$     |
| SM     | Navy  |      | \$     |
| MED    | Navy  |      | \$